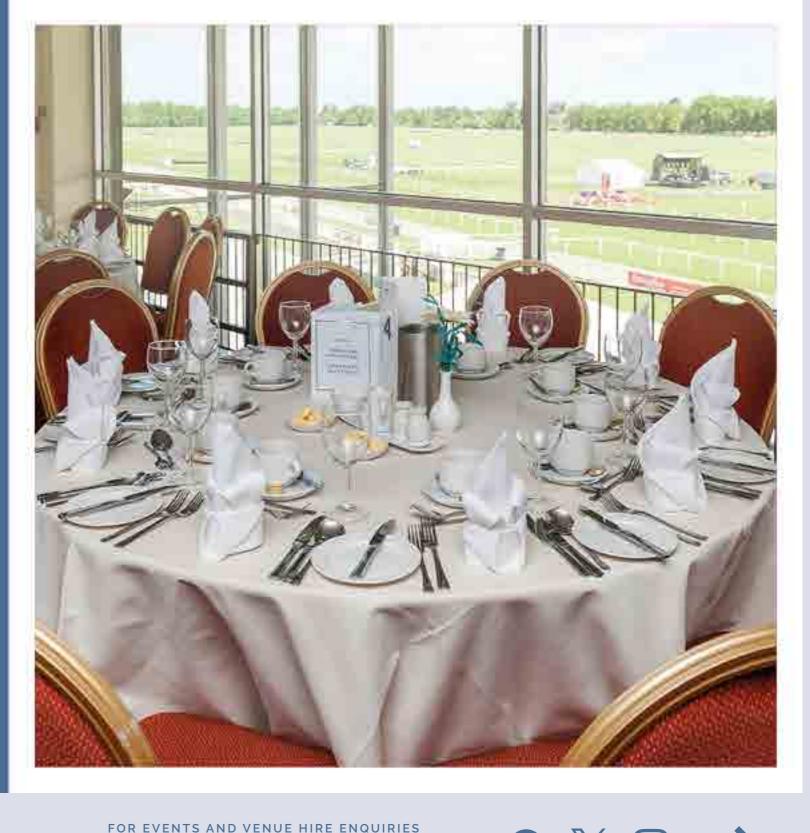

# THE SEVERN RESTAURANT

The Severn Restaurant provides the very best day out for you and all your guests. Located on the second floor of the Grandstand, experience fine dining with fresh and seasonal produce, all coupled with with fantastic waiting service.

### PACKAGE INCLUDES:

- Private table for the day
- Hospitality admission ticket
- Three-course à la carte menu
- Dedicated service throughout
- Bar & Tote betting facilities
- Raceday programme

UPGRADE TO A WINDOW SEAT FOR AN EXTRA £15 OR REQUEST PROSECCO ON ARRIVAL