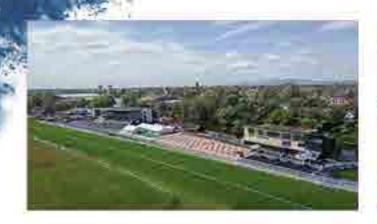

## TO WORCESTER RACECOURSE

Worcester Racecourse, or 'Pitchcroft' as it is also known, is a sweeping panorama between the city centre and the east bank of the River Severn.

The racecourse itself is a picturesque, tree-lined oval circuit of around 13 furlongs in length (over 2,600 metres). Worcester is one of the oldest racecourses in the country, with the first meeting being held on June 27, 1718. Pitchcroft also holds a world record that will never be broken. In January 1965, 229 horses ran in eight races at Worcester, with some of the races having 34 runners! The record cannot possibly be beaten because of the safety rules now implemented that would now not allow that number of horses to run. Today, Worcester Racecourse is known as the home of "Summer Jumps Racing" where fixtures tend to be between May and October. Out of season, the picturesque racecourse is open for events, conferences and parties, as well as utilising the open area of the centre course for fun runs, festivals and open air cinemas.