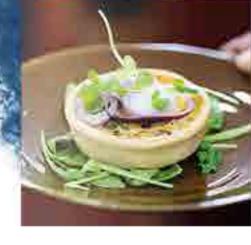

## STARTERS

#### TOMATO & BASIL SOUP

Finished with Basil Oil, Orange Oil & Served with a Crusty Roll (v) (GFO)

### GIN & TONIC **CURED SALMON**

Shaved Fennel Salad, Compressed Dill & Pepper Cucumber, Toasted Sunflower Seeds (GF)

### HEREFORD HOP DOUBLE-BAKED SOUFFLE

Fine Herb Salad, Chive Snippets, Lightly Pickled Wild Mushroom (V)