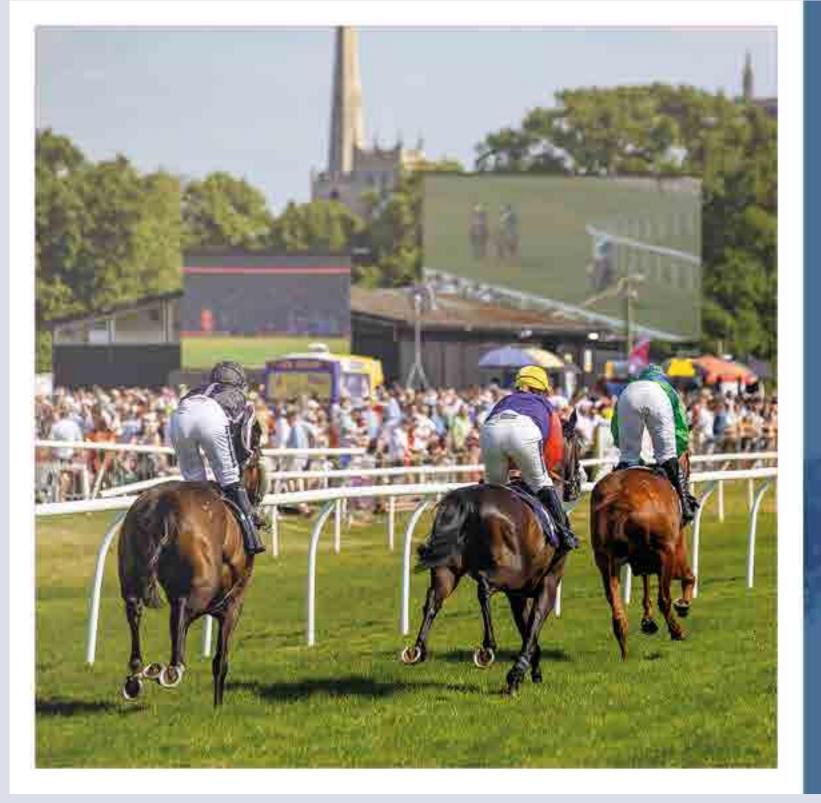

## TO WORCESTER RACECOURSE

Worcester Racecourse, or 'Pitchcroft' as it is also known, is a sweeping panorama between the city centre and the east bank of the River Severn.

The racecourse itself is a picturesque, tree-lined oval circuit of around 13 furlongs in length (over 2,600 metres). Worcester is one of the oldest racecourses in the country, with the first meeting being held on June 27, 1718. Pitchcroft also holds a world record that will never be broken. In January 1965, 229 horses ran in eight races at Worcester, with some of the races having 34 runners! The record cannot possibly be beaten because of the safety rules now implemented that would now not allow that number of horses to run. Today, Worcester Racecourse is known as the home of "Summer Jumps Racing" where fixtures tend to be between May and October. Out of season, the picturesque racecourse is open for events, conferences and parties, as well as utilising the open area of the centre course for fun runs, festivals and open air cinemas.