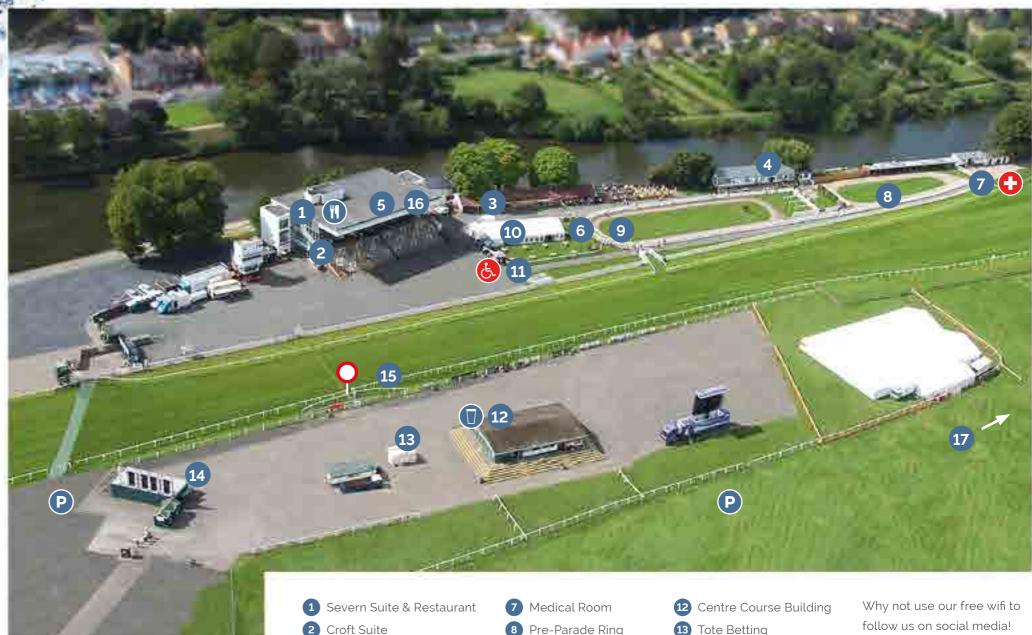

Finding Your Way Around

# FINDING YOUR WAY AROUND

#### **DIRECTIONS**

Worcester Racecourse is ideally located in the heart of Worcester city centre, close to train and bus links and easily accessible on foot. Located close to the M5 motorway, Worcester Racecourse offers easy access for all racegoers, wherever their starting point may be.

#### COACHES

Coach drivers can obtain a free Centre Course Enclosure admission ticket for any Worcester race day on production of their PCV or PSV licence and work docket at the Ticket Office.

- 3 Tote Betting
- 4 Weighing Room
- 5 Raceday Office
- 6 Winning Connections
- 8 Pre-Parade Ring
- 9 Parade Ring, Winners Enclosure
- 10 Lawn Marquee
- 11 Wheelchair Viewing
- 13 Tote Betting
- 14 Centre Course Turnstile
- 15 Winning Post
- 16 Grandstand Betting Hall
- 17 Helicopter Landing