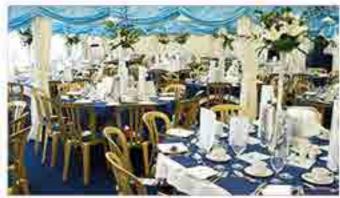

# THE SEVERN RESTAURANT

The Severn Restaurant provides the very best day out for you and all your guests. Located on the second floor of the Grandstand, experience fine dining with fresh and seasonal produce, all coupled with with fantastic waiting service.

### PACKAGE INCLUDES:

- Private table for the day
- Hospitality admission ticket
- Three-course à la carte menu
- Dedicated service throughout
- Bar & Tote betting facilities
- Raceday programme

UPGRADE TO A WINDOW SEAT FOR AN EXTRA £15 OR REQUEST PROSECCO ON ARRIVAL